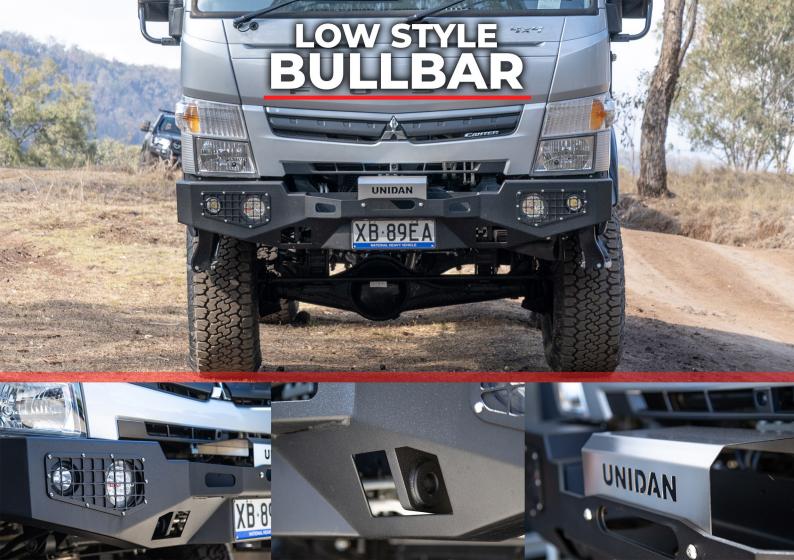

- Designed & Built In Australia
- 3D CAD Modelled & Designed
- Designed with Offroad Ability at the Forefront
  - ◆ ADR Compliant Recovery Points
  - ◆ Improved Approach Angle
- Winch Ready
  - ♦ Optional: Runva or Carbon 20,000lb Winch
  - ◆ Easily Access Winch Functions

- Built-in Driving Light Mounts
  - ♦ Optional: LED Driving Lights
  - ◆ Protective Screens
- 3 Stage Powder Coating
  - ◆ Finished in Textured Black
  - ♦ Scratch Resistant Technology
  - ♦ High Durability for Offroad Use