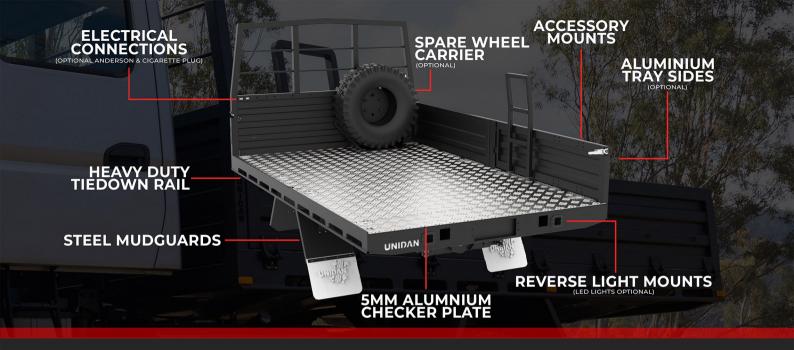

#### STANDARD FEATURES

- Designed & Built In Australia
- Torsional Free Subframe (no springs)
- Alumnium Construction with Steel Subframe
- 8 Heavy Duty Flip Down Tiedown Points
- Canopy Hoop Receptor
- Heavy Duty Tiedown Rail

- 5mm Aluminium Checker Plate Decking
- Raptor Coated Surfaces
- Tray Side Mounts
- LED Reverse Lights Mounts
- Under Tray Storage Box Preparation
- ♦ Headboard Electrical Connection Preparation
- Spare Wheel Carrier Preparation

#### **OPTIONAL FEATURES**

- 12V Electrical Connections
  - ◆ 50amp Anderson Plugs (Power In & Out)
  - ♦ 2 x 12V Cigarette Plugs
- Blacktip LED Reverse Lights
- Spare Wheel Carrier (Single or Dual)

- Tray Sides
  - Engineered Aluminium to Combine Lightweight & Strength
  - ◆ Tray Side Accessory Mounts
  - ♦ Heavy Duty Stainless Steel Over Center Catchers
- Tray Side Ladder
- More Products in Development