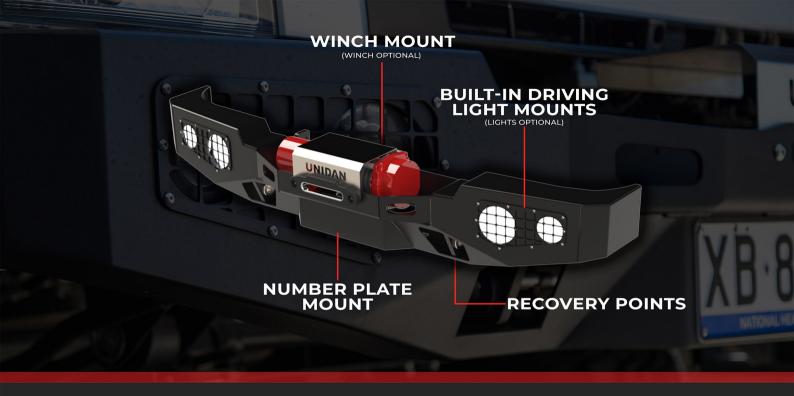

- Designed & Built In Australia
- 3D CAD Modelled & Designed
- Designed with Offroad Ability at the Forefront
  - ◆ ADR Compliant Recovery Points
  - ◆ Improved Approach Angle
- Winch Ready
  - ♦ Optional: Runva or Carbon 20,000lb Winch
  - ◆ Easily Access Winch Functions

- Built-in Driving Light Mounts
  - ♦ Optional: LED Driving Lights
  - ◆ Protective Screens
- 3 Stage Powder Coating
  - ◆ Finished in Textured Black
  - ♦ Scratch Resistant Technology
  - ♦ High Durability for Offroad Use

- ADR Certified
  - ♦ 2 x 4600kg Rated Recovery Points
- 3D CAD Modelled & Designed
- ADR Certified Towbar
- Winch Ready
  - ♦ Optional: Runva or Carbon Offroad 20,000lb Winch
  - ◆ Easily Access Winch Functions