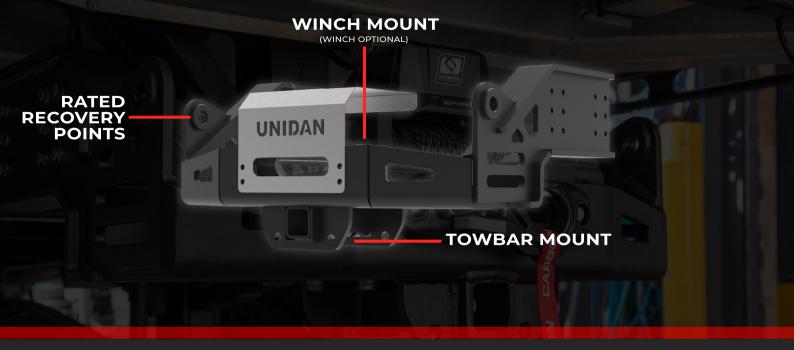

- Designed & Built In Australia
- 3D CAD Modelled & Designed
- Designed with Offroad Ability at the Forefront
  - ◆ ADR Compliant Recovery Points
  - ◆ Improved Approach Angle
- Winch Ready
  - ♦ Optional: Runva or Carbon 20,000lb Winch
  - ◆ Easily Access Winch Functions

- ADR Certified
  - ♦ 2 x 4600kg Rated Recovery Points
- 3D CAD Modelled & Designed
- ADR Certified Towbar
- Winch Ready
  - ♦ Optional: Runva or Carbon Offroad 20,000lb Winch
  - ◆ Easily Access Winch Functions