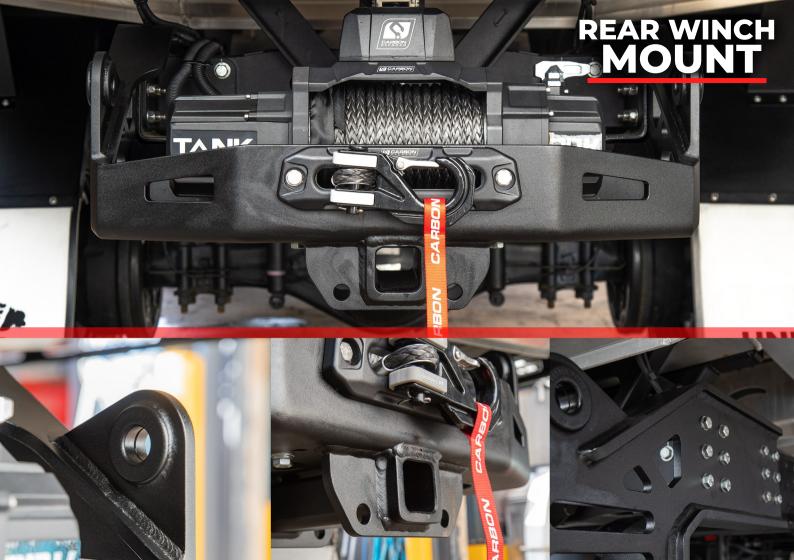

- Designed & Built In Australia
- 3D CAD Modelled & Designed
- Designed with Offroad Ability at the Forefront
  - ◆ ADR Compliant Recovery Points
  - ◆ Improved Approach Angle
- Winch Ready
  - ♦ Optional: Runva or Carbon 20,000lb Winch
  - ◆ Easily Access Winch Functions

- ADR Certified
  - ♦ 2 x 4600kg Rated Recovery Points
- 3D CAD Modelled & Designed
- ADR Certified Towbar
- Winch Ready
  - ♦ Optional: Runva or Carbon Offroad 20,000lb Winch
  - ◆ Easily Access Winch Functions