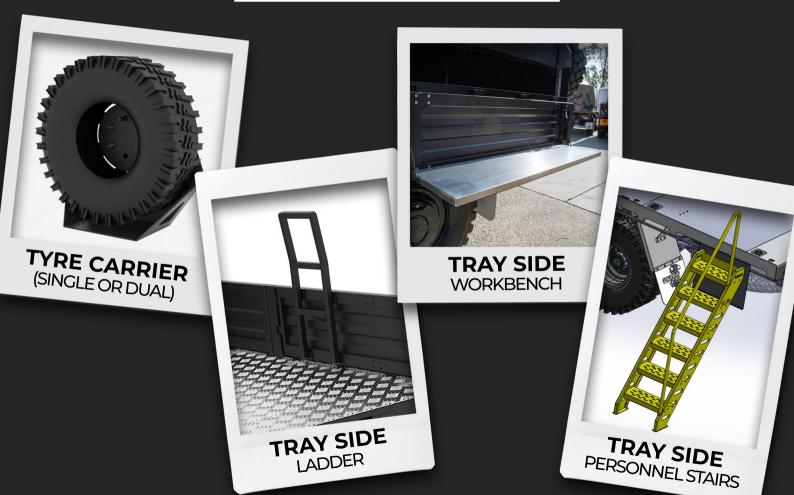

#### **OPTIONAL FEATURES**

- 12V Electrical Connections
  - ◆ 50amp Anderson Plugs (Power In & Out)
  - ♦ 2 x 12V Cigarette Plugs
- Blacktip LED Reverse Lights
- Spare Wheel Carrier (Single or Dual)

- Tray Sides
  - Engineered Aluminium to Combine Lightweight & Strength
  - ◆ Tray Side Accessory Mounts
  - ♦ Heavy Duty Stainless Steel Over Center Catchers
- Tray Side Ladder
- More Products in Development