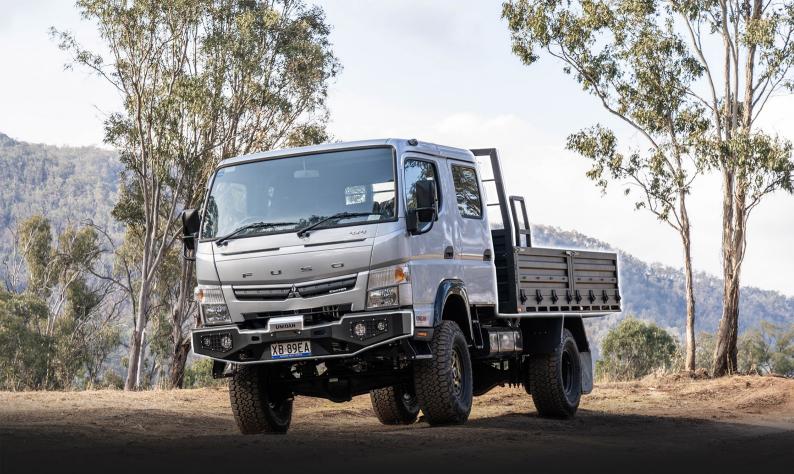

- Designed & Built In Australia
- 3D CAD Modelled & Designed
- Designed with Offroad Ability at the Forefront
  - ◆ ADR Compliant Recovery Points
  - ◆ Improved Approach Angle
- Winch Ready
  - ♦ Optional: Runva or Carbon 20,000lb Winch
  - ◆ Easily Access Winch Functions

- Built-in Driving Light Mounts
  - ♦ Optional: LED Driving Lights
  - ◆ Protective Screens
- 3 Stage Powder Coating
  - ◆ Finished in Textured Black
  - ♦ Scratch Resistant Technology
  - ♦ High Durability for Offroad Use